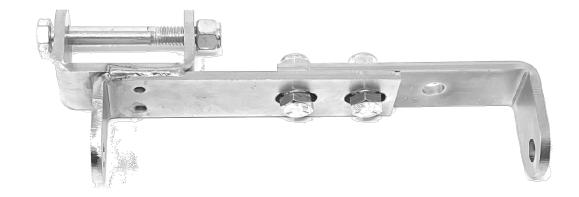

## BKTDLSC VINTAGE

= Auto Garage =

Adjustable bracket fits both Delco long-case and short-case generator engine mount

The small "U" fits standard Delco 10Si and CS series alternators

The long portion of the adapter bracket is made to adjust for either the long or short case engine mount. Mount the new bracket to the engine mount using the same hardware that held the old generator, then tighten the two bolts. The bracket is slotted to allow for adjustment and proper fit to the engine mount. Tighten the two bolts that hold the two parts together using the hardware provided.

Install the alternator using the hard ware provided. There is no need to overtighten the alternator bolt; you want the alternator to have some movement. Install the existing belt tension arm to the alternator and adjust the belt tension tight enough that the belt will not slip.

## **Bracket Includes:**

| BOLT 5/16-18 x 1      | 1 |
|-----------------------|---|
| BOLT M8 x 1.25 x 25mm | 1 |
| BOLT 3/8-16 x 1       | 2 |
| BOLT 3/8-16 x 3       | 1 |
| NUT 3/8-16 NYLOCK     | 3 |
| USS FLAT WASHER 5/16" | 1 |