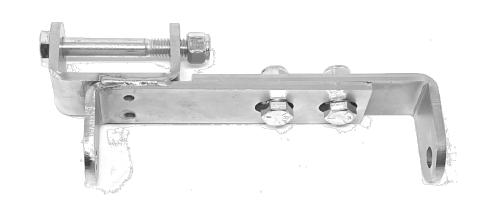

## BKTDLSC VINTAGE

= Auto Garage =

Adjustable bracket fits both Delco long-case and short-case generator engine mount

The small "U" fits standard Delco 10Si and CS series alternators

The long portion of the adapter bracket is made to adjust for either the long or short case engine mount. Mount the new bracket to the engine mount using the same hardware that held the old generator, then tighten the two bolts. The bracket is slotted to allow for adjustment and proper fit to the engine mount. Tighten the two bolts that hold the two parts together using the hardware provided.

Install the alternator using the hard ware provided. There is no need to overtighten the alternator bolt; you want the alternator to have some movement. Install the existing belt tension arm to the alternator and adjust the belt tension tight enough that the belt will not slip.

## **Bracket Includes:**

| BOLT 5/16-18 x 1      | 1 |
|-----------------------|---|
| BOLT M8 x 1.25 x 25mm | 1 |
| BOLT 3/8-16 x 1       | 2 |
| BOLT 3/8-16 x 3       | 1 |
| NUT 3/8-16 NYLOCK     | 3 |
| USS FLAT WASHER 5/16" | 1 |